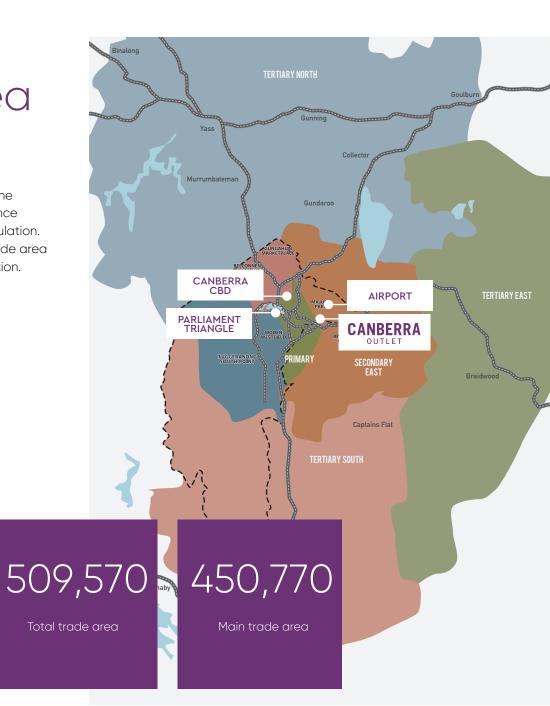

## Trade Area

#### Extended Trade Area:

As the only outlet in the region, the Centre's brands reach an audience beyond the immediate ACT population. The Canberra Outlet tertiary trade area extends two hours in each direction.