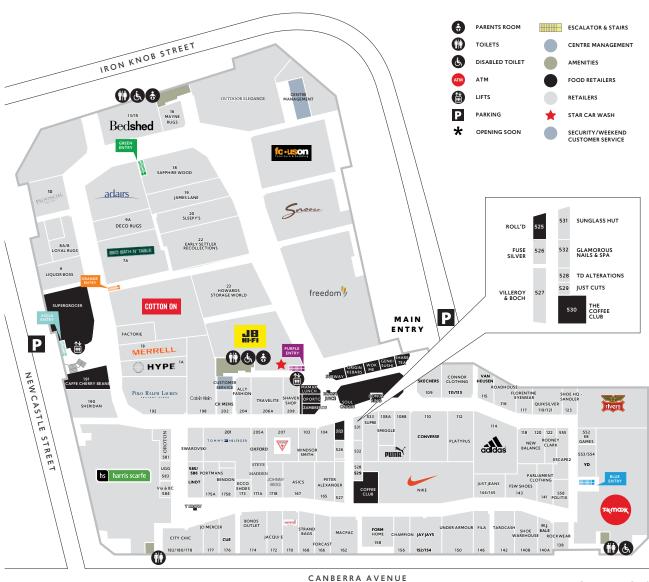

e.



\$224
million
MAT total sales

5.7 million

\$40.61

Average spend

\*Figures accurate December 2022

Canberra Outlet



## Drawcard Brands











Polo Ralph Lauren Politix





OROTON





















FREEDOM JB HI-FI

adairs

More reasons to stay and shop.

## A Canberra Pioneer



## The Leading Choice

Canberra Outlet opened its premium mall in 2019, bringing a new calibre of shopping to the ACT.

Marble finishes, Tasmanian oak ceilings and world-class brands create a luxury retail experience like no other.





RetPro Canberra Outlet

## Our Customers

37

Years

108K

Average household income



21%

Above average MTA retail spend 38.6%

Higher income per capita than national average

\*Based on Census 2021 data and Helix Personas by Roy Morgan





# Centre Directory



## Your Partner

At RetPro, we understand the needs of Australian retailers – and how to help them thrive.

We don't believe in set-and-forget. We take a highly collaborative approach to ensure every tenant is fully supported. That's why we're involved in all centre operations, from leasing to day-to-day management.

Partnering with retailers is simply what we do - and we've been doing it for two decades across Australia with outstanding results. The key to our success has been keeping retail our focus, and an ideal customer experience our mission.

Through our industry-leading experience, 'right retailer, right location' philosophy and hands-on approach, we're able to deliver a more personal service and a stronger future for our retail partners.

Let's make it happen.



### **RetPro**